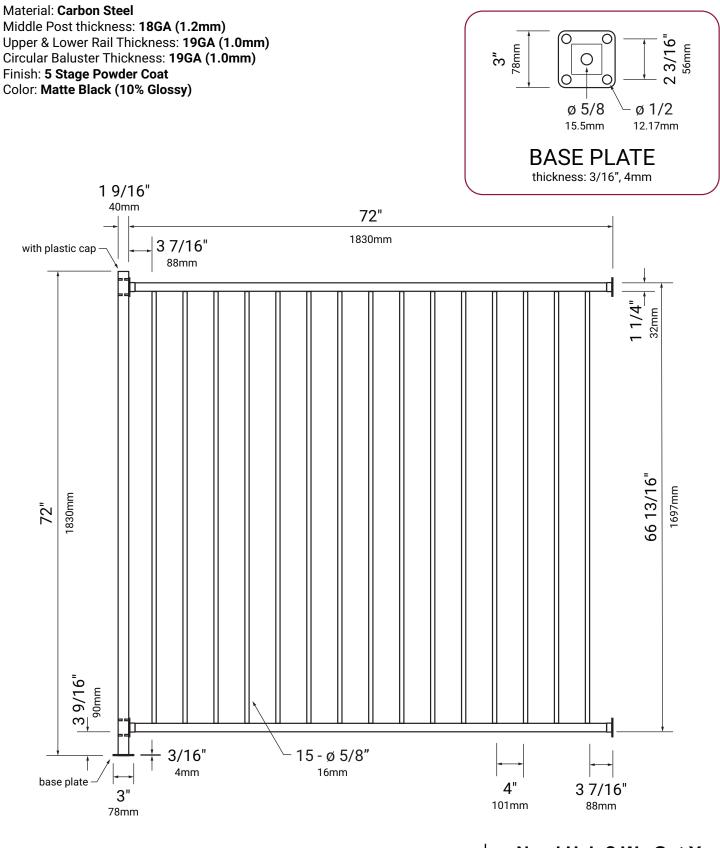

## 6'W x 5'H Ornamental Fence Kit (Top Mount) Specification

#### Material: Carbon Steel

Middle Post thickness: **18GA (1.2mm)** Upper & Lower Rail Thickness: **19GA (1.0mm)** Circular Baluster Thickness: **19GA (1.0mm)** Finish: **5 Stage Powder Coat** Color: **Matte Black (10% Glossy)** 

FENCE SAFETY, MADE EASY **BFKTM6x5** TECHNICAL SHEET Need Help? We Got You!