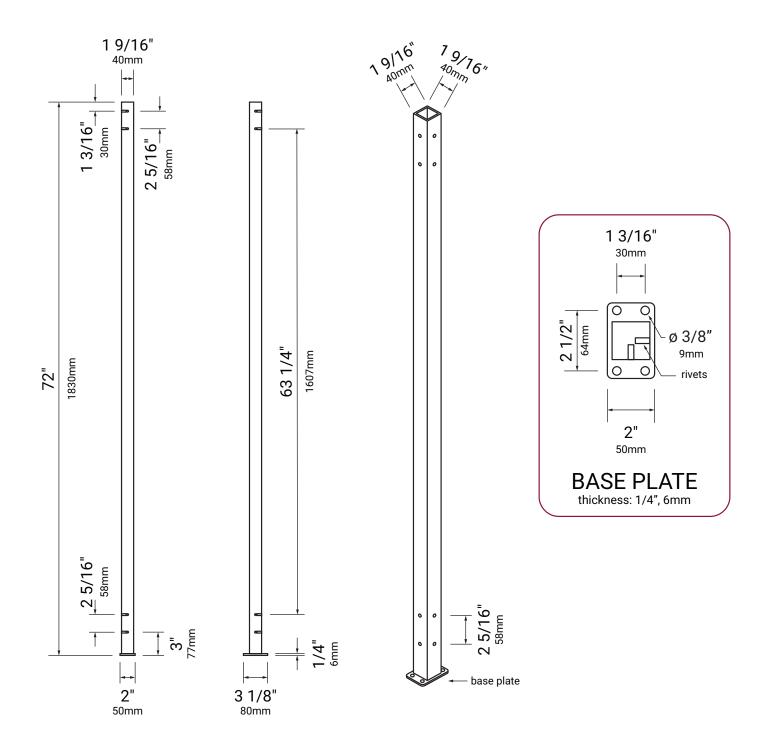

#### 6'H Ornamental Fence (Top Mount) [End Post] Specification

Material: Carbon Steel End Post Thickness: 18GA (1.2mm) Finish: 5 Stage Powder Coat Color: Matte Black (10% Glossy)