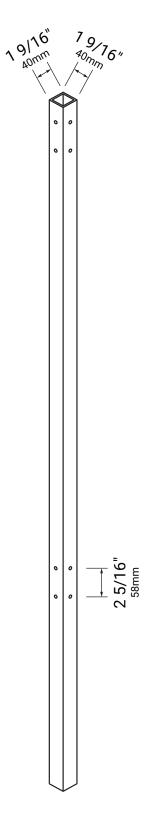

#### 6'H Ornamental Fence (Top Mount) [Corner Post] Specification

Material: Carbon Steel Corner Post Thickness: 18GA (1.2mm) Finish: 5 Stage Powder Coat Color: Matte Black (10% Glossy)

## **BFkPTMC-6 TECHNICAL SHEET**

**Need Help? We Got You!** 

Call or Text (with Photos) (800) 420-0432