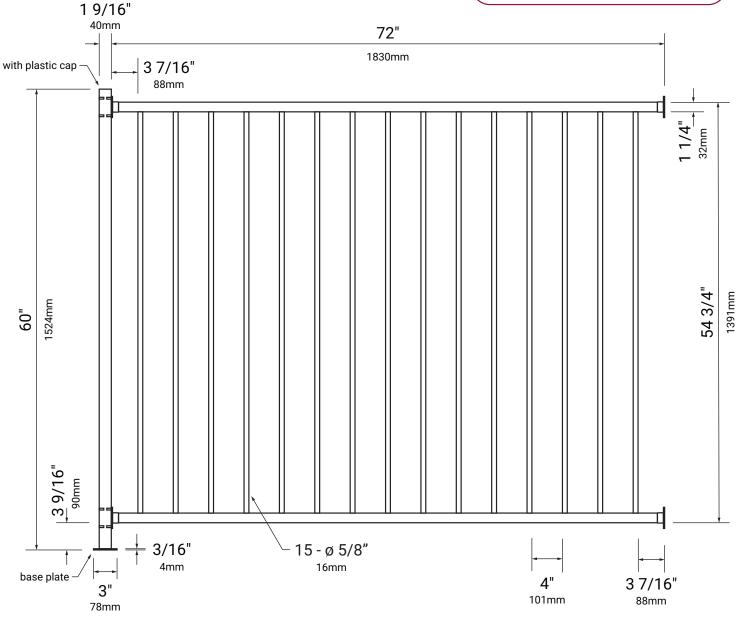

## 6'W x 5'H Ornamental Fence Kit (Top Mount) Specification

#### Material: Carbon Steel

Middle Post thickness: **18GA (1.2mm)** Upper & Lower Rail Thickness: **19GA (1.0mm)** Circular Baluster Thickness: **19GA (1.0mm)** Finish: **5 Stage Powder Coat** Color: **Matte Black (10% Glossy)** 

FENCE SAFETY, MADE EASY **BFKTM6x5** TECHNICAL SHEET Need Help? We Got You!