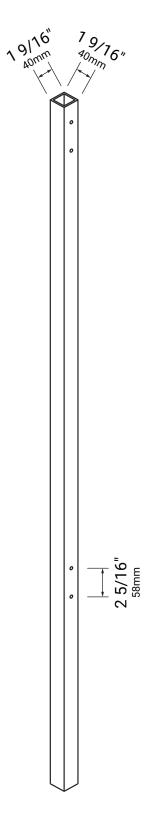

#### 6'H Ornamental Fence (Top Mount) [End Post] Specification

Material: Carbon Steel End Post Thickness: 18GA (1.2mm) Finish: 5 Stage Powder Coat Color: Matte Black (10% Glossy)