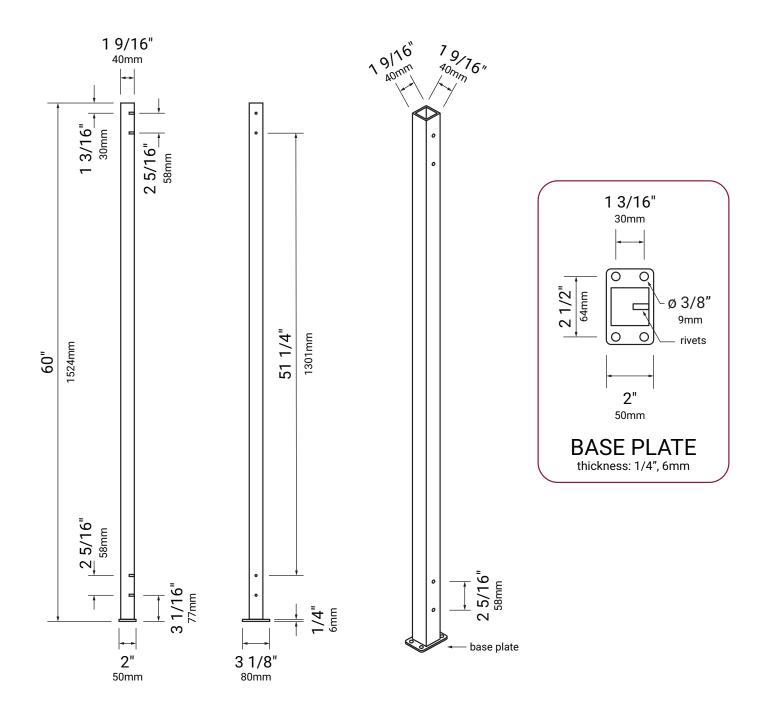

#### 6'H Ornamental Fence (Top Mount) [End Post] Specification

Material: Carbon Steel End Post Thickness: 18GA (1.2mm) Finish: 5 Stage Powder Coat Color: Matte Black (10% Glossy)