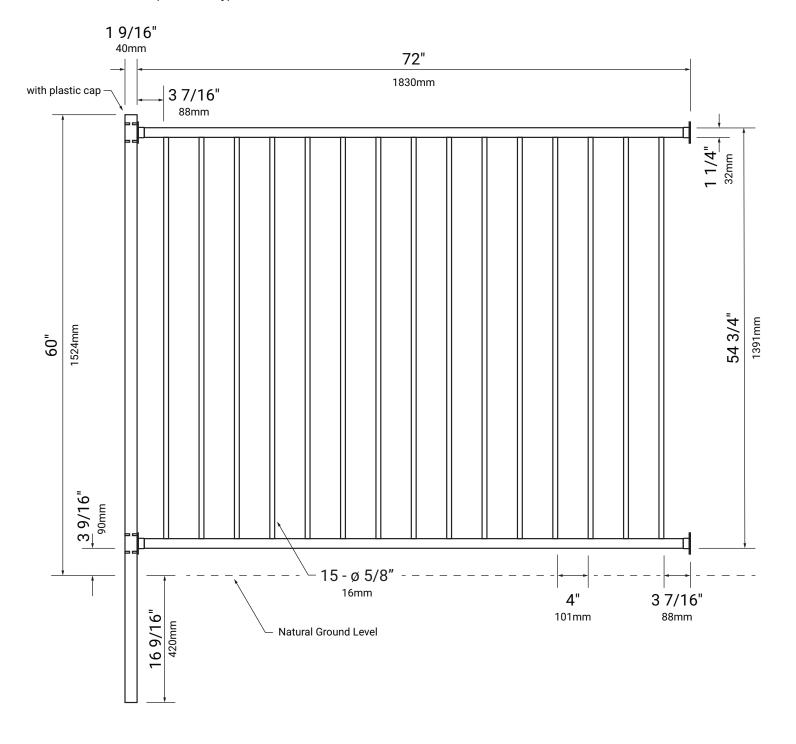

## 6'W x 5'H Ornamental Fence Kit (Top Mount) Specification

#### Material: Carbon Steel

Middle Post thickness: **18GA (1.2mm)** Upper & Lower Rail Thickness: **19GA (1.0mm)** Circular Baluster Thickness: **19GA (1.0mm)** Finish: **5 Stage Powder Coat** Color: **Matte Black (10% Glossy)** 