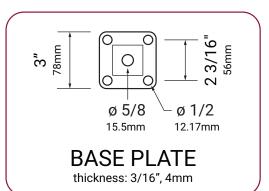

## 6'W x 5'H Ornamental Fence Kit (Top Mount) Specification

#### Material: Carbon Steel

Middle Post thickness: **18GA (1.2mm)** Upper & Lower Rail Thickness: **19GA (1.0mm)** Circular Baluster Thickness: **19GA (1.0mm)** Finish: **5 Stage Powder Coat** Color: **Matte Black (10% Glossy)** 

FENCE SAFETY, MADE EASY **BFKTM6x5** TECHNICAL SHEET Need Help? We Got You!